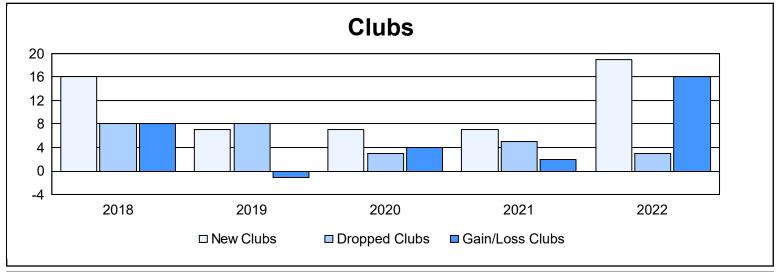

District 307 A1 As of June 2022 Cumulative

| Year      | New<br>Clubs | Dropped<br>Clubs | Gain/<br>Loss<br>Clubs | New<br>Members | Charter<br>Members | Reinstate<br>Members | Transfer<br>Members | Total<br>Member<br>Added | Total<br>Members<br>Dropped | Gain/<br>Loss<br>Members |
|-----------|--------------|------------------|------------------------|----------------|--------------------|----------------------|---------------------|--------------------------|-----------------------------|--------------------------|
| 2017-2018 | 16           | 8                | 8                      | 449            | 401                | 38                   | 14                  | 902                      | 704                         | 198                      |
| 2018-2019 | 7            | 8                | -1                     | 262            | 194                | 17                   | 10                  | 483                      | 696                         | -213                     |
| 2019-2020 | 7            | 3                | 4                      | 342            | 193                | 19                   | 42                  | 596                      | 555                         | 41                       |
| 2020-2021 | 7            | 5                | 2                      | 296            | 213                | 27                   | 15                  | 551                      | 517                         | 34                       |
| 2021-2022 | 19           | 3                | 16                     | 506            | 526                | 17                   | 32                  | 1,081                    | 905                         | 176                      |
| Average   | 11           | 5                | 6                      | 371            | 305                | 24                   | 23                  | 723                      | 675                         | 47                       |